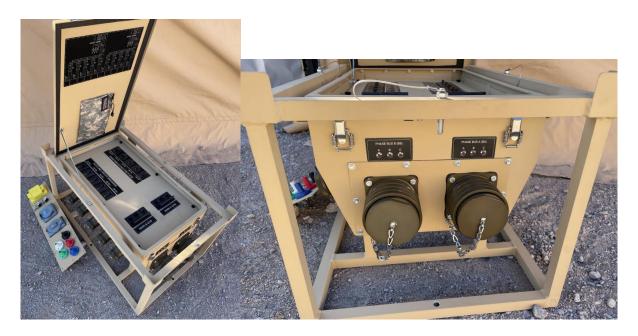

## 400 AMP Power Distribution Panel (100 kW)

Part Number: 701-400PDPV4.0

- ➤ Two independent 200 AMP cannon plugs inlets (split bus) with two magnetic hydraulic main circuit breakers.
- ➤ Five 60A circuit breaker protected cannon plugs per branch (10 total). Output connector types can be customized to meet end user needs.
- ➤ LED phase present power indicators located externally.
- > Two man lift capable (111 pounds).
- > Stackable with stack-securing hardware provided.
- > Tools and storage pouch provided under lid.
- ➤ Overall size optimized for efficient 463L pallet transport.
- ➤ Hinged outer cover with spring latches for easy access.